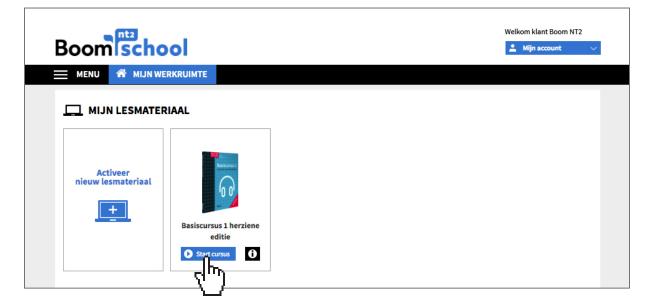

#### **ACTIVATING NEW COURSE MATERIAL**

When you are logged in, you will enter the screen as shown below. This is your personal workspace (MIJN WERKRUIMTE). Click on Activeer nieuw lesmateriaal and enter the activation code as it appears in your book, or as you have received it in an email. You will only be able to use this activation code once. After entering the activation code your course material will be activated and appear for a certain amount of time. You will no longer need this activation code in the future.

Click on **Bevestig** to activate your course material.

After entering the activation code, the course material will be activated. Under 'MIJN LESMATERIAAL' you will see which materials you have activated. To open the course material, click on Start cursus. You can now begin!