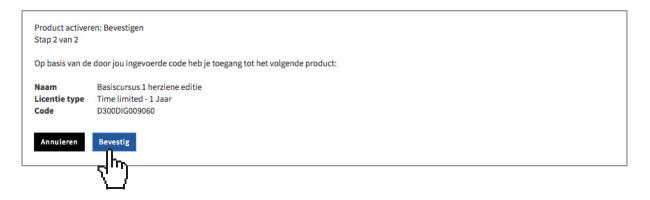

Click on **Bevestig** to activate your course material.

After entering the activation code, the course material will be activated. Under 'MIJN LESMATERIAAL' you will see which materials you have activated. To open the course material, click on Start cursus. You can now begin!